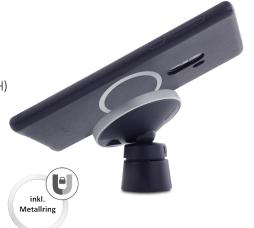

If you own a phone that is not magnetic itself just glue the enclosed metal ring over the Back or in your protective cover and take advantage of the comfortable operation. The magnetic holder is also for sporty driving, cobblestones and a trip designed for the terrain.

Imagine getting in and out of your vehicle Your smartphone for navigation, music playback or for calls always in view. Simply place it on the WIC-CAR Charging station. Thanks to the practical magnetic holder is your phone Securely secured immediately and will be promptly through the wireless Charging technology loaded by induction. Easier and easier it does not get any faster.