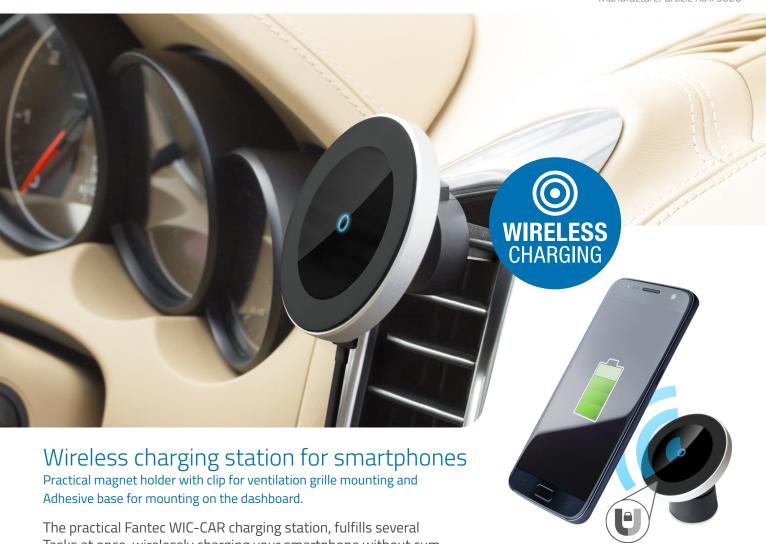

The assembly is very easy. Attach through the strong clip The WIC-CAR charging station with one touch on the ventilation grille of your vehicle, as an alternative, the assembly on the arma-renbrett or other smooth surfaces possible. That's what you stand for the 3M® adhesive base available.

## FANTEC WIC-CAR

Wireless induction charger with magnetic smartphone holder

Manufacturer article no .: 5020

3M® adhesive base for mon days on the dashboard

Sturdy clip for mounting in the ventilation grille