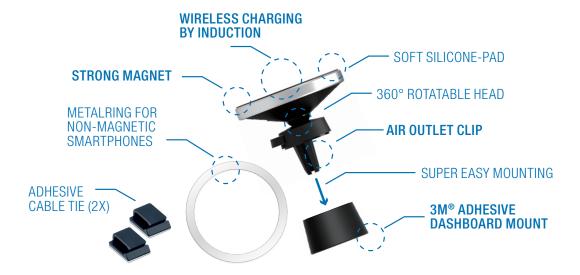

The assembly is very easy. Attach through the strong clip The WIC-CAR charging station with one touch on the ventilation grille of your vehicle, as an alternative, the assembly on the arma-renbrett or other smooth surfaces possible. That's what you stand for the 3M® adhesive base available.

If you own a phone that is not magnetic itself just glue the enclosed metal ring over the Back or in your protective cover and take advantage of the comfortable operation. The magnetic holder is also for sporty driving, cobblestones and a trip designed for the terrain.

## Specifications:

- Wireless charging function for Qi-enabled devices
- Strong magnet also suitable for terrain
- Soft silicone pad to protect the phone
- Ventilation grille holder with sturdy clip
- 3M® adhesive bracket for the dashboard
- Elegant design in sturdy aluminum
- Swiveling 360 ° bracket
- Metal ring to upgrade from not magnetic smartphones
- Self-adhesive cable routing (2x)
- USB cable (1 meter)