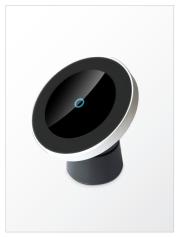

## FANTEC WIC-CAR

Wireless induction charger with magnetic smartphone holder

Manufacturer article no .: 5020

The practical Fantec WIC-CAR charging station, fulfills several Tasks at once, wirelessly charging your smartphone without cumbersome clamping in a holder.

Imagine getting in and out of your vehicle Your smartphone for navigation, music playback or for calls always in view. Simply place it on the WIC-CAR Charging station. Thanks to the practical magnetic holder is your phone Securely secured immediately and will be promptly through the wireless Charging technology loaded by induction. Easier and easier it does not get any faster.