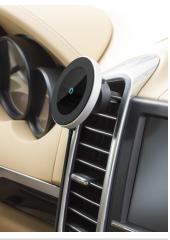

over the Back or in your protective cover and take advantage of the comfortable operation. The magnetic holder is also for sporty driving, cobblestones and a trip designed for the terrain.

## Compatible with Qi-enabled devices eg:

Samsung Galaxy: S8+/S8/S7Edge/S7/

S6Edge/S6/NOTE 5

Microsoft Lumia: 735/820/822/ 830/920/929/930/950/1020/1520

Google Nexus: 7/6/5/4

LG: G3

HTC: Droid DNA, Incredible 4G LTE,

Butterfly, HTC 8x

Lenovo / Motorola: MotoX, Moto Droid5,

Z97-Deluxe

Weitere / Various: Asus PadFone S, Bluboo R, Elephone P9000, HP Elite x3, Medion X6001, RugGear RG730/RG740, YotaPhone 2, Vertu Signature Touch etc.



## FANTEC WIC-CAR

Wireless induction charger with magnetic smartphone holder

Manufacturer article no .: 5020



3M® adhesive base for mon days on the dashboard



Sturdy clip for mounting in the ventilation grille



Use as a table bracket possible



Subtle LED lighting with anti-glare protection



## Specifications:

- Wireless charging function for Qi-enabled devices
- Strong magnet also suitable for terrain
- Soft silicone pad to protect the phone
- Ventilation grille holder with sturdy clip
- 3M® adhesive bracket for the dashboard
- Elegant design in sturdy aluminum
- Swiveling 360 ° bracket
- Metal ring to upgrade from not magnetic smartphones
- Self-adhesive cable routing (2x)
- USB cable (1 meter)

Input max .: 5.0V / 2A Output max .: 5.0V / 1.5A

Size: 65.0mm (Ø) x 52.5mm (H)

Weight: 80g

Model: Fantec WIC-CAR

Art.Nr: 5020

EAN: 4250273400076