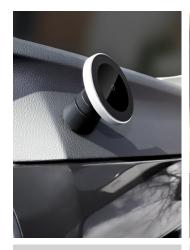

Imagine getting in and out of your vehicle Your smartphone for navigation, music playback or for calls always in view. Simply place it on the WIC-CAR Charging station. Thanks to the practical magnetic holder is your phone Securely secured immediately and will be promptly through the wireless Charging technology loaded by induction. Easier and easier it does not get any faster.

The assembly is very easy. Attach through the strong clip The WIC-CAR charging station with one touch on the ventilation grille of your vehicle, as an alternative, the assembly on the arma-renbrett or other smooth surfaces possible. That's what you stand for the 3M® adhesive base available.